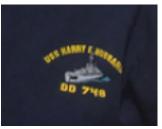

T-shirt is Navy blue, no pocket, ship name and profile in gold and black/silver. Size : Small, Medium, Large, XLarge ------ \$16, 2XL ----\$17, 3XL ----\$18