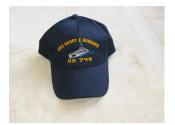

Add your name (or that of a loved one) to sweatshirt: Call for pricing info

Blue baseball cap with hardfront \$16 License plate holders \$3 Decals:Hubbard window decal 5 1/2 inches square WWII, Korea, Vietnam versions (Vietnam version shown) for \$8 plus \$2 if ordered separately. No shipping added if included with another order.