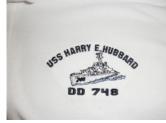

## Hubbard Ship Store Special Sale

The mailing address is: Joyce Davis PO Box 328 Warroad MN 56763-0328 Tel: (651) 295-0012 idavis@mncable.net Person making order & contact info

White golf shirt has blue edging on sleeves and collar with logo in blue/gray, no pocket. Shirts mislabeled with wrong sizes so tell us the size you wear. Top quality Rivers End brand, heavier fabric but looks like the one Dick is wearing. While they last, all sizes \$20 plus shipping.